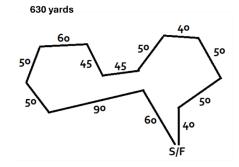

LCC. Sighthound mix Veteran for dogs with a regular ASFA trial, small will run 50% of the ASFA course as laid out for the sighthounds up to a maximum of 400 yards. All other stakes will run the full ASFA laid out course length.

## **BEST IN FIELD WILL BE OFFERED**

### **RIBBONS AND TROPHIES**

1st place:Blue ribbon - 2nd place:Red Ribbon - 3rd place:Yellow Ribbon - 4th place:White Ribbon NBQ Dark Green Best of Breed: Purple and Gold Rosette Best in Field: Red White and Blue Rosette Highest Scoring Single: Rosette Hound themed prize for the Best of Breed winners Dog Themed Prize for BIF

## FIELD AND COURSE PLANS

#### Average High Temperature: 90°

Field Surface: Mowed natural field. Fencing: Natural borders only, no direct fencing. The course will be reversed for finals

### SATURDAY



SUNDAY



## **GENERAL INFORMATION**

- 1. Please bring your own food, shade and water.
- 2. A restroom will be available.
- 3. No one, except Field Committee members, will be allowed on the field without the expressed permission of the Field Committee.
- 4. A \$5 fine will be assessed for loose hounds during courses in progress.
- 5. Anyone failing to clean up their dogs' waste will be excused from the field for the day.
- 6. Anyone exhibiting unsportsmanlike conduct will be excused from the field for the day.
- 7. OCRRC assumes no liability for injury to any person or dog before, during or after the Tests and Trials.

**<u>Conditions of Entry</u>**: All entries must be one year or older on the day of the trial • Stakes will be split into flights by public random draw if the entry in an