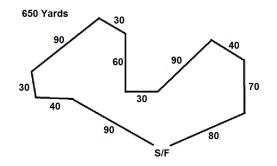

thound mix Veteran for dogs with a regular ASFA trial, small will run 50% of the ASFA course as laid out for the sighthounds up to a maximum of 400 yards. All other stakes will run the full ASFA laid out course length.

## **BEST IN FIELD WILL BE OFFERED**

### **RIBBONS AND TROPHIES**

1st place:Blue ribbon - 2nd place:Red Ribbon - 3rd place:Yellow Ribbon - 4th place:White Ribbon NBQ Dark Green Best of Breed: Purple and Gold Rosette Best in Field: Red White and Blue Rosette Highest Scoring Single: Rosette Hound themed prize for the Best of Breed winners Dog Themed Prize for BIF

## FIELD AND COURSE PLANS

#### Average High Temperature: 90°

Field Surface: Mowed natural field. Fencing: Natural borders only, no direct fencing. The course will be reversed for finals

### SATURDAY



SUNDAY



## **GENERAL INFORMATION**

- 1. Please bring your own food, shade and water.
- 2. A restroom will be available.
- 3. No one, except Field Committee members, will be allowed on the field without the expressed permission of the Field Committee.
- 4. A \$5 fine will be assessed for loose hounds during courses in progress.
- 5. Anyone failing to clean up their dogs' waste will be excused from the field for the day.
- 6. Anyone exhibiting unsportsmanlike conduct will be excused from the field for the day.
- 7. OCRRC assumes no liability for injury to any person or dog before, during or after the Tests and Trials.

**<u>Conditions of Entry</u>**: All entries must be one year or older on the day of the trial • Stakes will be split into flights by public random draw if the entry in any regular