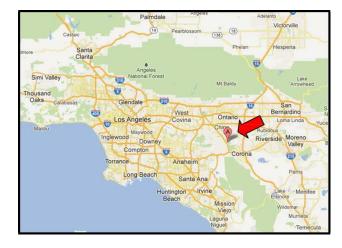

### **DIRECTIONS**

**From Orange County:** Take the 55 North to the 91 East. Next, merge onto the 71 North. Then, take the Butterfield Ranch Road/Euclid Avenue (CA-83) exit. Turn right and the facility will be located on the right side 1/10 of a mile down Euclid Avenue.

**From the Inland Empire:** Take the 91 West onto the 71 North. Exit Butterfield Ranch Road/Euclid Avenue (CA-83) and make a right. The facility will be located on the right side 1/10 of a mile down Euclid Avenue.

**From San Gabriel Valley:** Take the 210 East to the 57 South. Then, transition onto the 71 South toward Corona. Take the Butterfield Ranch Road/Euclid Avenue (CA-83) exit and turn left. The facility will be located on the right side 1/3 of a mile down Euclid Avenue.